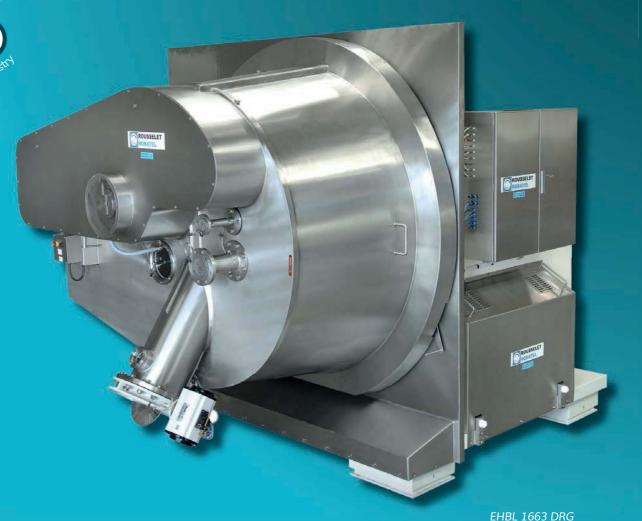

### KEY FEATURES OF EHBL TYPE CENTRIFUGES



- High centrifugal forces.
- Increased productivity.
- Optimized stability.
- Possibility of fully automated cycle.



- Maximal compactness.
- Ground level or mezzanine level installation.
- Clean room installation possible : "through the wall" separation of processing and technical areas.
- Full opening housing.



- Instantaneous and integral visual inspection, housing opened.
- Possibility to "flood wash" the basket.
- Ease of filtration cloth and backing mesh fixing and removing.

### **GENERAL DESIGN OF EHBL TYPE CENTRIFUGES**



### MAIN ADVANTAGES

Reduced
required space for
centrifuge location
due to its compactness
and the possibility for
ground level or mezzanine

level installation.

### Low remaining moistures

due to high centrif