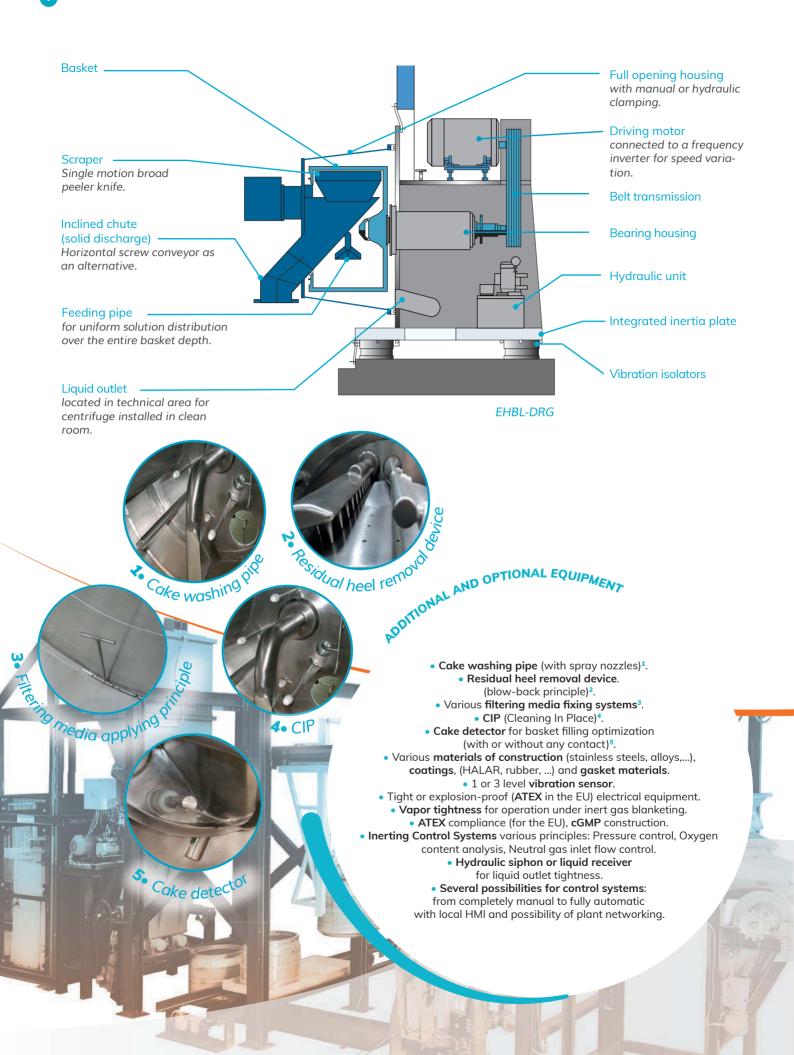

### KEY FEATURES OF EHBL TYPE CENTRIFUGES

- High centrifugal forces.
- Increased productivity.
- Optimized stability.
- Possibility of fully automated cycle.

- Maximal compactness.
- Ground level or mezzanine level installation.
- Clean room installation possible : "through the wall" separation of processing and technical areas.
- Full opening housing.

- Instantaneous and integral visual inspection, housing opened.
- Possibility to "flood wash" the basket.
- Ease of filtration cloth and backing mesh fixing and removing.

### **GENERAL DESIGN OF EHBL TYPE CENTRIFUGES**

## Full opening casing<sup>1</sup>

(on single or double articulation hinge) giving complete access to the entire process area, which allows ease maintenance, inspection, cleaning and validation.

Discharging chute with pronounced slope and electro polishing to facilitate cake discharge, easily accessed for cleaning and validation<sup>3</sup>.

Clean room installation
possible by "through the wall"
separation of processing and
technical areas².

Possibility to "flood wash" the basket by partial filling the housing with wash liquors and rotating the basket at low speed.

#### Feeding of the slurry

across the entire length of the basket to ensure uniform cake thickness.