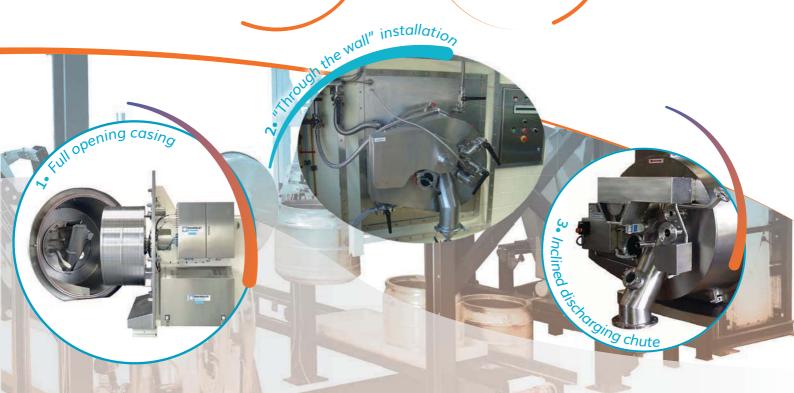

## Full opening casing<sup>1</sup>

(on single or double articulation hinge) giving complete access to the entire process area, which allows ease maintenance, inspection, cleaning and validation.

Discharging chute with pronounced slope and electro polishing to facilitate cake discharge, easily accessed for cleaning and validation<sup>3</sup>.

Clean room installation
possible by "through the wall"
separation of processing and
technical areas².

Possibility to "flood wash" the basket by partial filling the housing with wash liquors and rotating the basket at low speed.