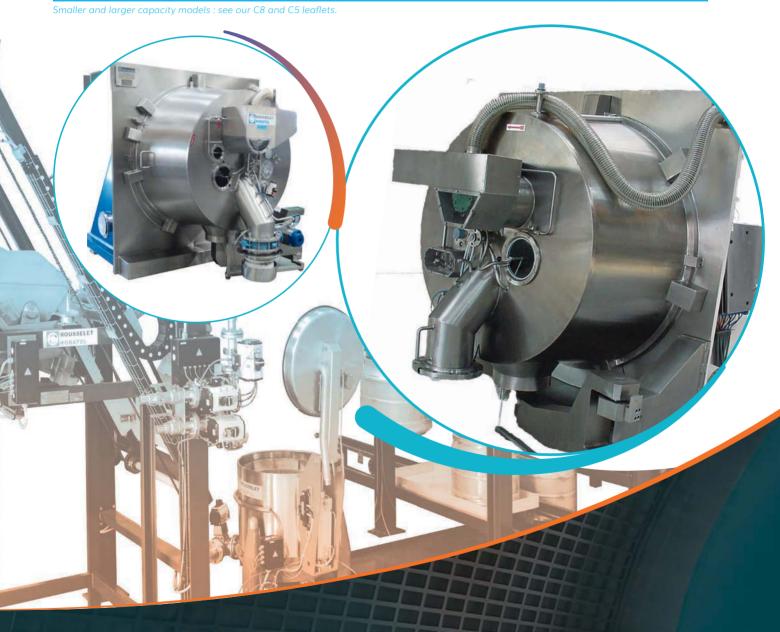

### **GENERAL DESIGN OF EHBL TYPE CENTRIFUGES**

## Full opening casing<sup>1</sup>

(on single or double articulation hinge) giving complete access to the entire process area, which allows ease maintenance, inspection, cleaning and validation.

Discharging chute with pronounced slope and electro polishing to facilitate cake discharge, easily accessed for cleaning and validation<sup>3</sup>.

Clean room installation
possible by "through the wall"
separation of processing and
technical areas².

Possibility to "flood wash" the basket by partial filling the housing with wash liquors and rotating the basket at low speed.

#### Feeding of the slurry

across the entire length of the basket to ensure uniform cake thickness.